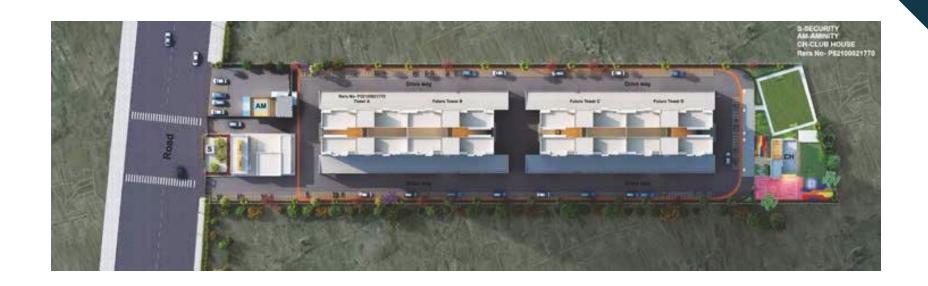

### PROJECT HIGHLIGHTS:

4 Towers Spread Across 2.4 Acres

Futuristic Homes With Automated Parking

Parallel Towers ensure Complete Privacy

Experience Tranquility with Monochrome Design

Alexa-embedded Futuristic Homes