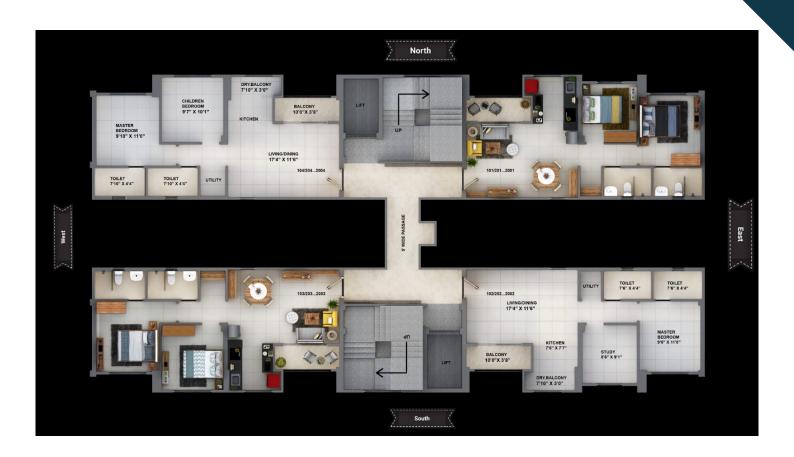

Multi-utility clubhouse

Typical Floor Plan 1st to 20th Floor

**2BHK LARGE FLOOR PLAN** 

**2BHK COMFORT LAYOUT** 

Click Below for Walkthrough