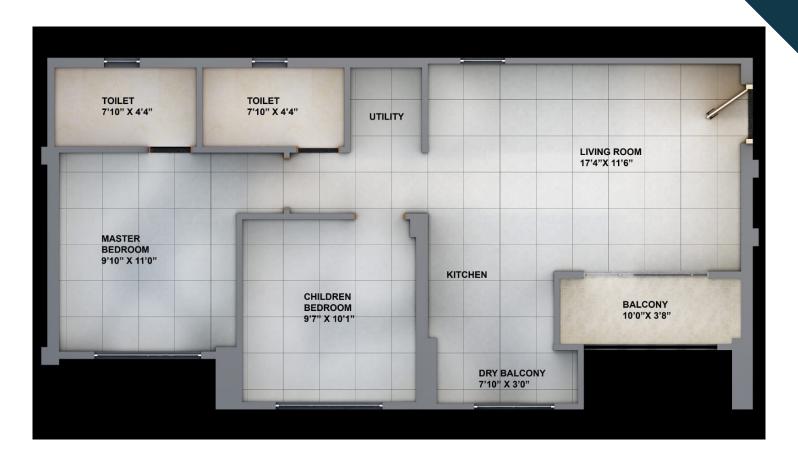

Multi-utility clubhouse

Typical Floor Plan 1st to 20th Floor

**2BHK LARGE FLOOR PLAN** 

**2BHK COMFORT LAYOUT** 

Click Below for Walkthrough