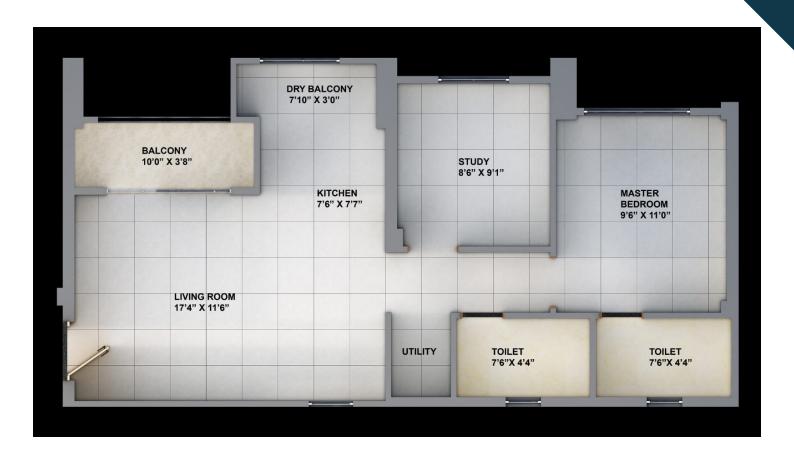

Multi-utility clubhouse

Typical Floor Plan 1st to 20th Floor

**2BHK LARGE FLOOR PLAN** 

**2BHK COMFORT LAYOUT** 

Click Below for Walkthrough