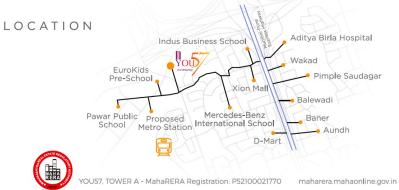

### LOCATION CHOSEN FOR YOU

Located in the largest Western Suburb of Pune — Hinjawadi Phase 3, YOU57 keeps you in proximity to IT hubs making it the perfect location for the professionals who work here. You shall be left with a lot more time to spare at the end of a long day. The strategic location is also easily accessible from the Mumbai-Pune Expressway, near to the upcoming metro and proposed Ring Road.