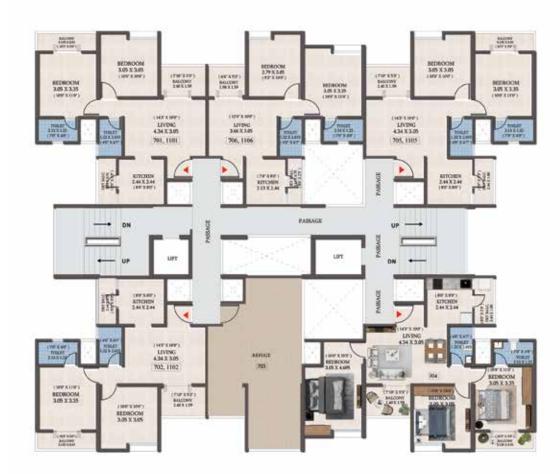

### **FLOOR PLANS**

2nd, 3rd, 4th, 5th, 6th, 8th, 10th, 12th, 13th (TYPICAL FLOOR) WING F & G

| Carpet Area                                         |              |                |                   |                             |                              |  |  |
|-----------------------------------------------------|--------------|----------------|-------------------|-----------------------------|------------------------------|--|--|
| Flat No.                                            | Flat<br>Type | Flat<br>Carpet | Balcony<br>Carpet | Total Carpet Area<br>(Sq.m) | Total Carpet Area<br>(Sq.ft) |  |  |
| 201. 301. 401. 501. 601. 801. 901. 1001. 1201. 1301 | 2 BHK        | 49.64          | 8.87              | 58.51                       | 630                          |  |  |
| 202, 302, 402, 502, 602, 802, 902, 1002, 1202, 1302 | 2 BHK        | 49.64          | 8.87              | 58.51                       | 630                          |  |  |
| 203, 303, 403, 503, 603, 803, 903, 1003, 1203, 1303 | 2 BHK        | 46.02          | 4.96              | 50.98                       | 549                          |  |  |
| 204, 304, 404, 504, 604, 804, 904, 1004, 1204, 1304 | 2 BHK        | 49.92          | 9.10              | 59.02                       | 635                          |  |  |
| 205, 305, 405, 505, 605, 805, 905, 1005, 1205, 1305 | 2 BHK        | 49.92          | 9.10              | 59.02                       | 635                          |  |  |
| 206, 306, 406, 506, 606, 806, 906, 1006, 1206, 1306 | 2 BHK        | 46.02          | 4.96              | 50.98                       | 549                          |  |  |

### 7th & 11th (REFUGE FLOOR) WING F & G

|           | C            | Carpet Area    | Э                 |                             |                              |
|-----------|--------------|----------------|-------------------|-----------------------------|------------------------------|
| Flat No.  | Flat<br>Type | Flat<br>Carpet | Balcony<br>Carpet | Total Carpet Area<br>(Sq.m) | Total Carpet Area<br>(Sq.ft) |
| 701, 1101 | 2 BHK        | 49.64          | 8.87              | 58.51                       | 630                          |
| 702, 1102 | 2 BHK        | 49.64          | 8.87              | 58.51                       | 630                          |
|           |              | R              | EFUGE             | AREA                        |                              |
| 704       | 2 BHK        | 63.77          | 9.10              | 72.87                       | 784                          |
| 705, 1105 | 2 BHK        | 49.92          | 9.10              | 59.02                       | 635                          |
| 706, 1106 | 2 BHK        | 46.02          | 4.96              | 50.98                       | 549                          |
|           |              |                |                   |                             | N                            |