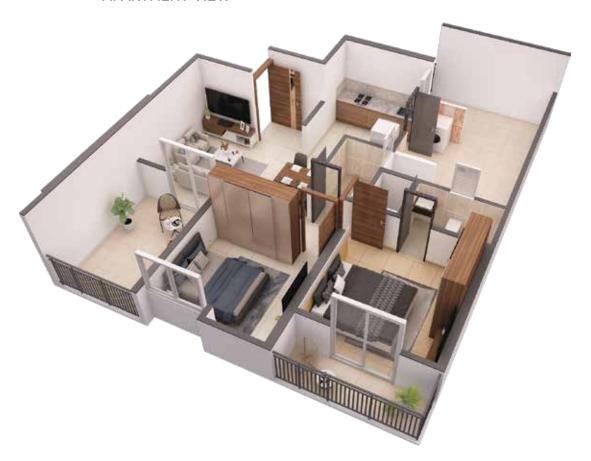

### 2 BHK APARTMENT VIEW

Furniture layouts are made for better understanding of space utilisation of the apartment. However, for exact room nomenclature and sizes please refer the foor plans.

The developer shall not provide any of the furnitures, textures and settings shown in the image.