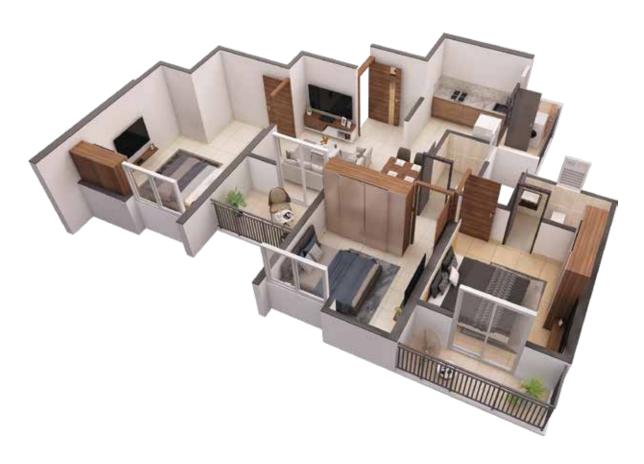

### 3 BHK APARTMENT VIEW

Furniture layouts are made for better understanding of space utilisation of the apartment. However, for exact room nomenclature and sizes please refer the foor plans. The developer shall not provide any of the furnitures, textures and settings shown in the image.