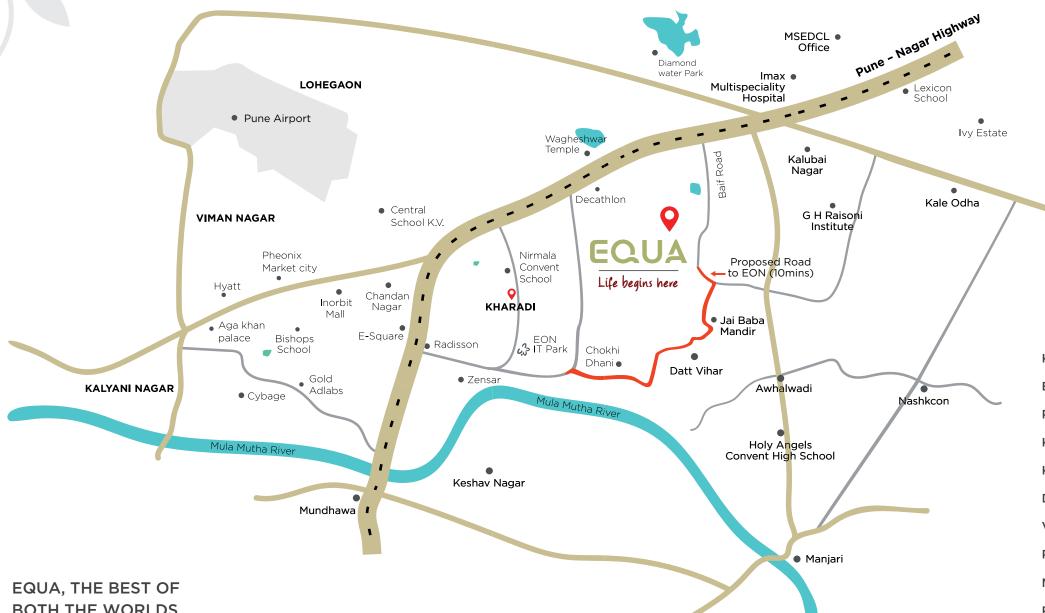

# **BOTH THE WORLDS**

Equa is located adjoining Kharadi, one of Pune's fastest growing locales. In proximity to some of Pune's most prime areas, Equa also enjoys a location that is steeped in natural beauty and offers a lifestyle that's well-connected, convenient and yet so very serene.

| KHARADI         | 6.5 KM  |
|-----------------|---------|
| EON IT PARK     | 8 KM    |
| PHOENIX MALL    | 8.3 KM  |
| KALYANI NAGAR   | 10.7 KM |
| KOREGAON PARK   | 12.5 KM |
| DECATHLON       | 2.0 KM  |
| VIMAN NAGAR     | 9.1 KM  |
| PUNE AIRPORT    | 11.8 KM |
| MAGARPATTA CITY | 11.8 KM |
| RANJANGAON      | 37.8 KM |
| CHOKI DHANI     | 3.2 KM  |