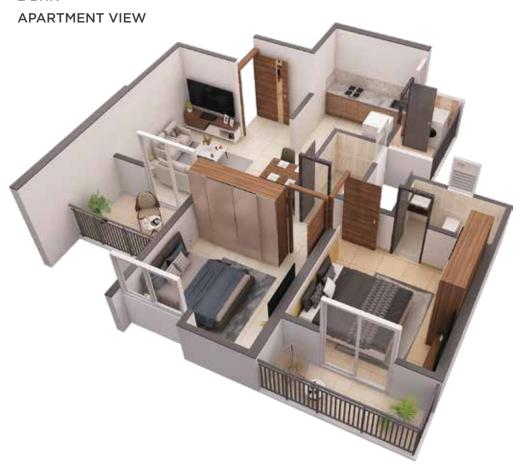

### 2 BHK APARTMENT VIEW

Furniture layouts are made for better understanding of space utilisation of the apartment. However, for exact room nomenclature and sizes please refer the foor plans.

The developer shall not provide any of the furnitures, textures and settings shown in the image.