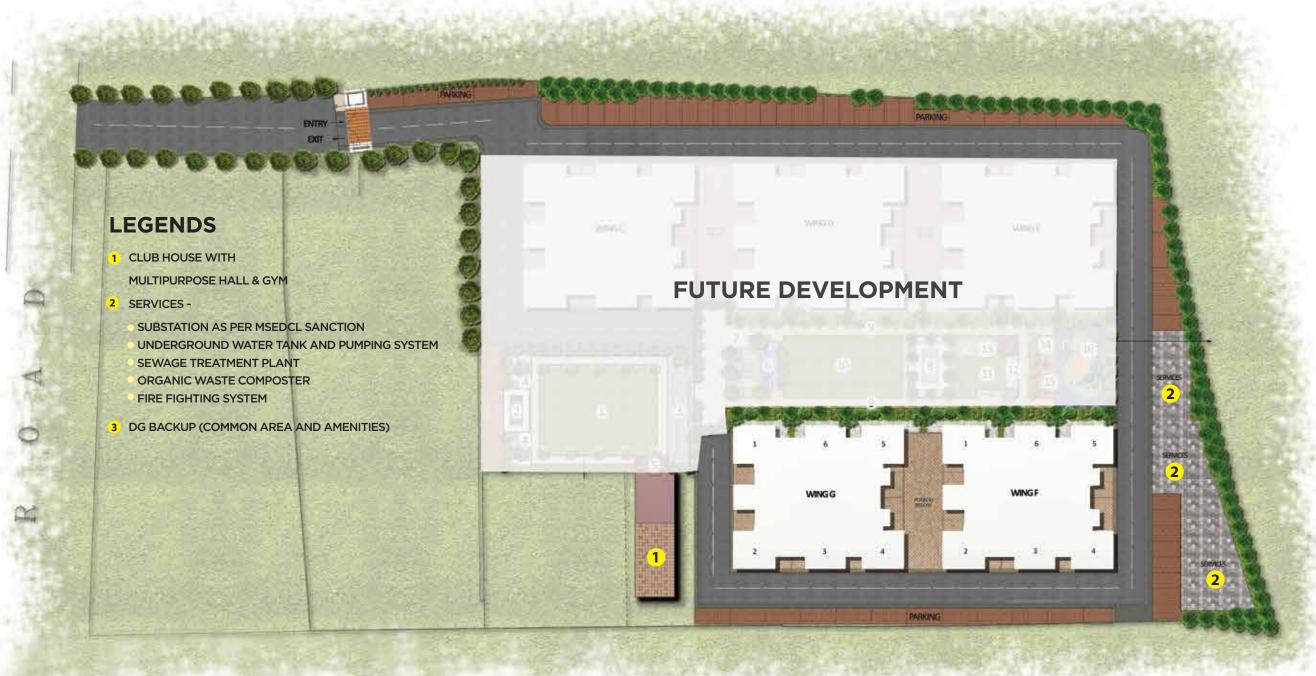

# **MASTER PLAN**

### **Current Amenities**

• Clubhouse with Multipurpose Hall & Gym

### Services

- Substation as per MSEDCL Sanction
- Underground Tank and Pumping System
- Sewage Treatment Plant
- Organic Waste Composter
- Fire Fighting System
- DG Backup (Common areas and Amenities)

### **Future Amenities**

- Party lawn
- Stage
- Amphitheatre
- Seating
- Pergolas with Flower Creepers
- Outdoor Gym
- Sculptures
- Plaza
- Walking Track
- Multipurpose Play Court
- Yoga Lawn
- Reflexology Path
- Yoga Deck
- Pavilion
- Outdoor Game Table
- Kids' Play Area