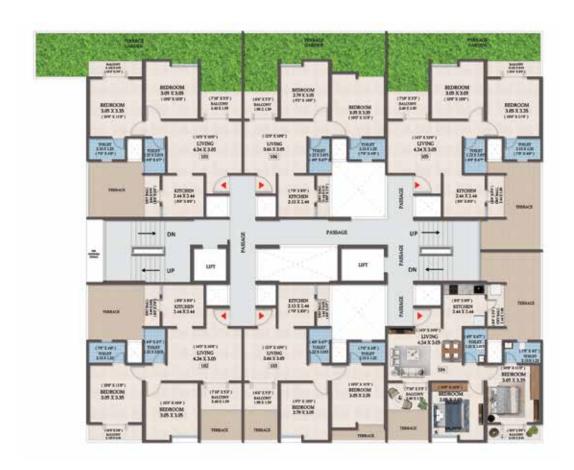

### **FLOOR PLANS**

### 1st FLOOR - WING F

| Flat No. | Flat Type | Flat<br>Carpet | Balcony<br>Carpet | Terrace<br>Carpet | Terrace<br>Garden<br>Carpet | Total Carpet<br>Area (Sq.m) | Total Carpet<br>Area (Sq.ft) |
|----------|-----------|----------------|-------------------|-------------------|-----------------------------|-----------------------------|------------------------------|
| 101      | 2 BHK     | 49.64          | 8.87              | 10.41             | 26.08                       | 95                          | 1023                         |
| 102      | 2 BHK     | 49.64          | 8.87              | 14.63             | -                           | 73.14                       | 787                          |
| 103      | 2 BHK     | 46.02          | 4.96              | 5.84              | -                           | 56.82                       | 612                          |
| 104      | 2 BHK     | 49.92          | 9.10              | 18.22             | -                           | 77.24                       | 831                          |
| 105      | 2 BHK     | 49.92          | 9.10              | 13.99             | 18.31                       | 91.32                       | 983                          |
| 106      | 2 BHK     | 46.02          | 4.96              | -                 | 18.86                       | 69.84                       | 752                          |

### 1st FLOOR - WING G

| Flat Type | Flat<br>Carpet                            | Balcony<br>Carpet                                                                  | Terrace<br>Carpet                                                                                                       | Terrace<br>Garden<br>Carpet                                                                                                                 | Total Carpet<br>Area (Sq.m)                                                                                                                                                                                                                                                                                                                                                                                                              | Total Carpet<br>Area (Sq.ft)                                                                                                                                                                                                                                                                                                                                                                                                                                                                                                                                           |
|-----------|-------------------------------------------|------------------------------------------------------------------------------------|-------------------------------------------------------------------------------------------------------------------------|---------------------------------------------------------------------------------------------------------------------------------------------|------------------------------------------------------------------------------------------------------------------------------------------------------------------------------------------------------------------------------------------------------------------------------------------------------------------------------------------------------------------------------------------------------------------------------------------|------------------------------------------------------------------------------------------------------------------------------------------------------------------------------------------------------------------------------------------------------------------------------------------------------------------------------------------------------------------------------------------------------------------------------------------------------------------------------------------------------------------------------------------------------------------------|
| 2 BHK     | 49.64                                     | 8.87                                                                               | 10.41                                                                                                                   | 18.31                                                                                                                                       | 87.23                                                                                                                                                                                                                                                                                                                                                                                                                                    | 939                                                                                                                                                                                                                                                                                                                                                                                                                                                                                                                                                                    |
| 2 BHK     | 49.64                                     | 8.87                                                                               | 14.63                                                                                                                   | -                                                                                                                                           | 73.14                                                                                                                                                                                                                                                                                                                                                                                                                                    | 787                                                                                                                                                                                                                                                                                                                                                                                                                                                                                                                                                                    |
| 2 BHK     | 46.02                                     | 4.96                                                                               | 5.84                                                                                                                    | -                                                                                                                                           | 56.82                                                                                                                                                                                                                                                                                                                                                                                                                                    | 612                                                                                                                                                                                                                                                                                                                                                                                                                                                                                                                                                                    |
| 2 BHK     | 49.92                                     | 9.10                                                                               | 18.22                                                                                                                   | -                                                                                                                                           | 77.24                                                                                                                                                                                                                                                                                                                                                                                                                                    | 831                                                                                                                                                                                                                                                                                                                                                                                                                                                                                                                                                                    |
| 2 BHK     | 49.92                                     | 9.10                                                                               | 13.99                                                                                                                   | 26.08                                                                                                                                       | 99.09                                                                                                                                                                                                                                                                                                                                                                                                                                    | 1067                                                                                                                                                                                                                                                                                                                                                                                                                                                                                                                                                                   |
| 2 BHK     | 46.02                                     | 4.96                                                                               | -                                                                                                                       | 18.86                                                                                                                                       | 69.84                                                                                                                                                                                                                                                                                                                                                                                                                                    | 752                                                                                                                                                                                                                                                                                                                                                                                                                                                                                                                                                                    |
|           | 2 BHK<br>2 BHK<br>2 BHK<br>2 BHK<br>2 BHK | Flat Type Flat Carpet  2 BHK 49.64 2 BHK 49.64 2 BHK 46.02 2 BHK 49.92 2 BHK 49.92 | Flat Type Flat Balcony Carpet  2 BHK 49.64 8.87  2 BHK 49.64 8.87  2 BHK 46.02 4.96  2 BHK 49.92 9.10  2 BHK 49.92 9.10 | Carpet Carpet Carpet  2 BHK 49.64 8.87 10.41  2 BHK 49.64 8.87 14.63  2 BHK 46.02 4.96 5.84  2 BHK 49.92 9.10 18.22  2 BHK 49.92 9.10 13.99 | Flat Type         Flat Carpet         Balcony Carpet         Terrace Garden Carpet           2 BHK         49.64         8.87         10.41         18.31           2 BHK         49.64         8.87         14.63         -           2 BHK         46.02         4.96         5.84         -           2 BHK         49.92         9.10         18.22         -           2 BHK         49.92         9.10         13.99         26.08 | Flat Type         Flat Carpet         Balcony Carpet         Terrace Carpet         Terrace Garden Carpet         Total Carpet Area (Sq.m)           2 BHK         49.64         8.87         10.41         18.31         87.23           2 BHK         49.64         8.87         14.63         -         73.14           2 BHK         46.02         4.96         5.84         -         56.82           2 BHK         49.92         9.10         18.22         -         77.24           2 BHK         49.92         9.10         13.99         26.08         99.09 |