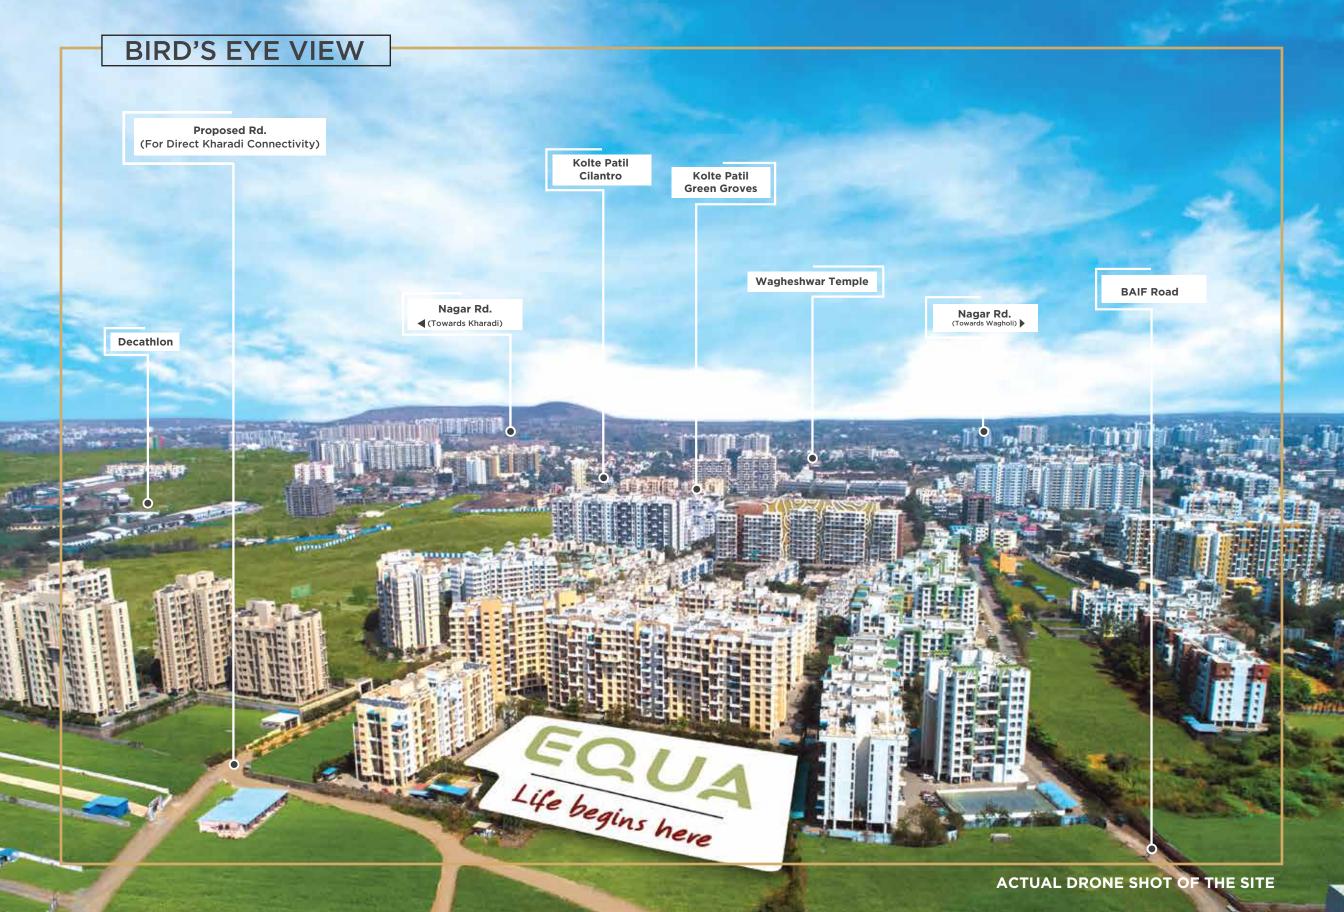

# **BOTH THE WORLDS**

Equa is located adjoining Kharadi, one of Pune's fastest growing locales. In proximity to some of Pune's most prime areas, Equa also enjoys a location that is steeped in natural beauty and offers a lifestyle that's well-connected, convenient and yet so very serene.

| KHARADI         | 6.5 KM  |
|-----------------|---------|
| EON IT PARK     | 8 KM    |
| PHOENIX MALL    | 8.3 KM  |
| KALYANI NAGAR   | 10.7 KM |
| KOREGAON PARK   | 12.5 KM |
| DECATHLON       | 2.0 KM  |
| VIMAN NAGAR     | 9.1 KM  |
| PUNE AIRPORT    | 11.8 KM |
| MAGARPATTA CITY | 11.8 KM |
| RANJANGAON      | 37.8 KM |
| CHOKI DHANI     | 3.2 KM  |

# THE BEGINNING OF STRESS-FREE MORNINGS

Driving to work no longer needs to be daunting. Strategically placed, Equa enjoys the best of both worlds; calm & connectivity. A 10 minute drive from the proposed DP road will connect you to EON IT Park, Kharadi.

The seamless connection to Nagar Road gives you the choice of walking or driving to some of the biggest shopping destinations like Amanora, Seasons Mall & Decathlon.

At Equa, you have the best of both the worlds; convenience and connectivity.

The high-life of Kharadi is right at your doorstep.