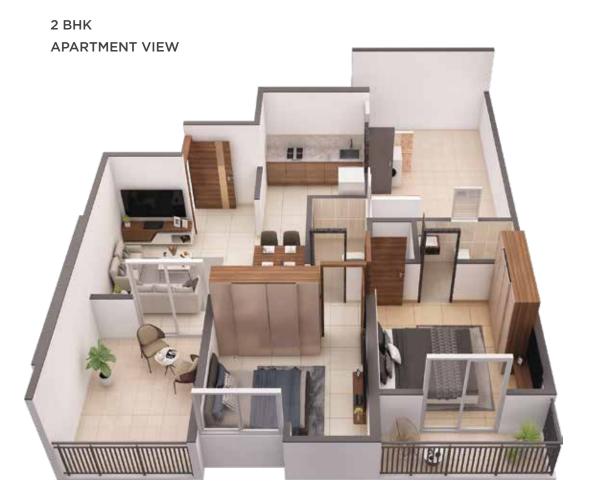

### 2 BHK APARTMENT VIEW

Furniture layouts are made for better understanding of space utilisation of the apartment. However, for exact room nomenclature and sizes please refer the foor plans.

The developer shall not provide any of the furnitures, textures and settings shown in the image.