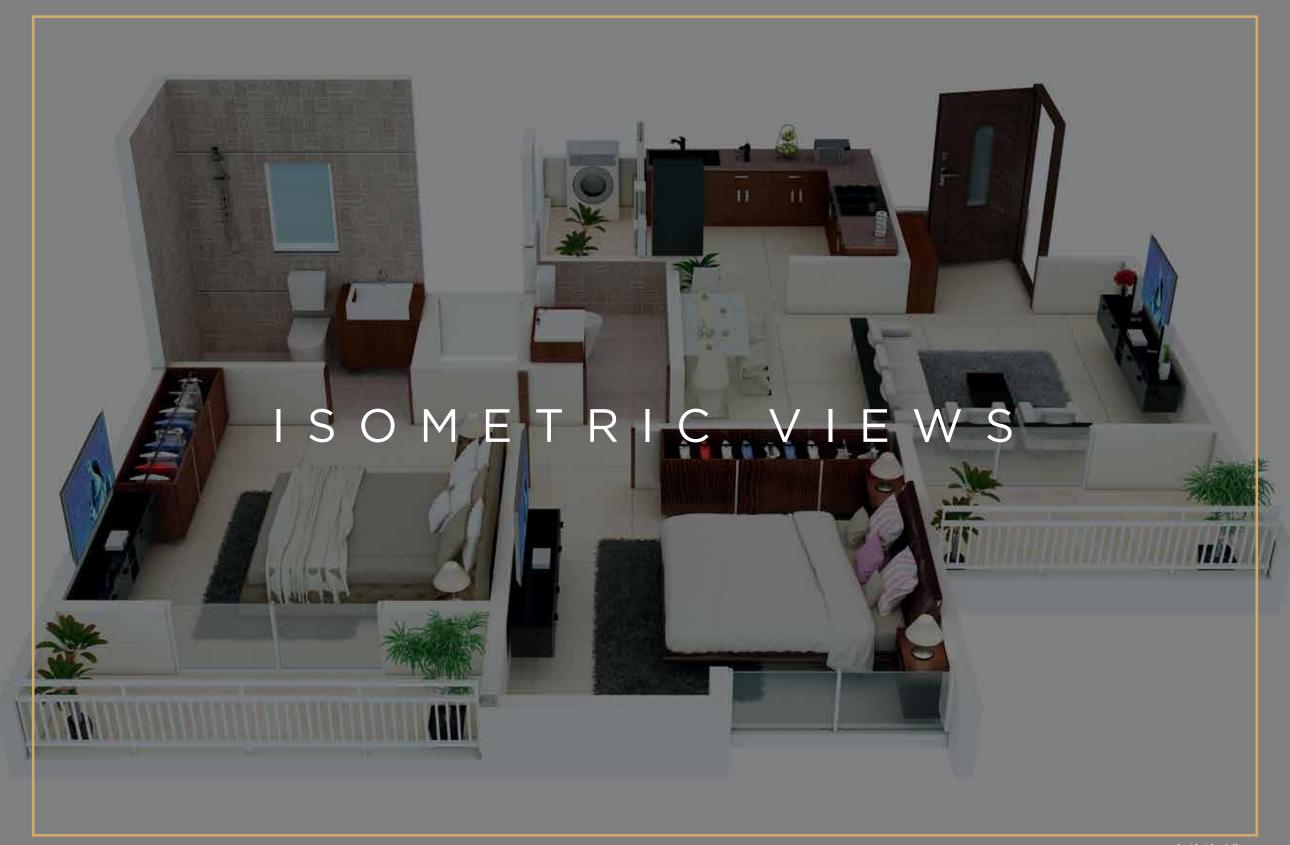

### **ISOMETRIC VIEWS**

Furniture layouts are made for better understanding of space utilisation of the apartment. However, for exact room nomenclature and sizes please refer the foor plans.

The developer shall not provide any of the furnitures, textures and settings shown in the image.