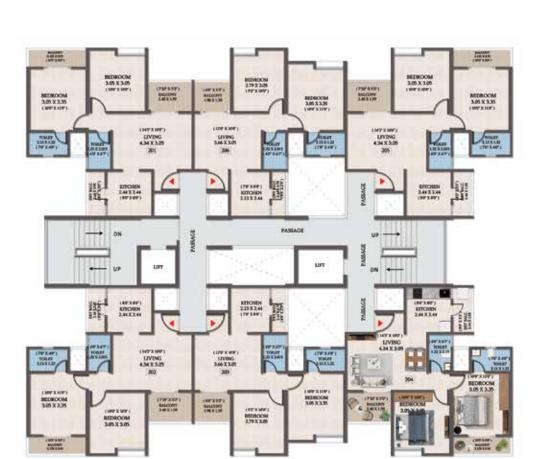

### **FLOOR PLANS**

### 1st FLOOR - WING F

| Flat No. | Flat Type | Flat<br>Carpet | Balcony<br>Carpet | Terrace<br>Carpet | Terrace<br>Garden<br>Carpet | Total Carpet<br>Area (Sq.m) | Total Carpet<br>Area (Sq.ft) |
|----------|-----------|----------------|-------------------|-------------------|-----------------------------|-----------------------------|------------------------------|
| 101      | 2 BHK     | 49.64          | 8.87              | 10.41             | 26.08                       | 95                          | 1023                         |
| 102      | 2 BHK     | 49.64          | 8.87              | 14.63             | -                           | 73.14                       | 787                          |
| 103      | 2 BHK     | 46.02          | 4.96              | 5.84              | -                           | 56.82                       | 612                          |
| 104      | 2 BHK     | 49.92          | 9.10              | 18.22             | -                           | 77.24                       | 831                          |
| 105      | 2 BHK     | 49.92          | 9.10              | 13.99             | 18.31                       | 91.32                       | 983                          |
| 106      | 2 BHK     | 46.02          | 4.96              | -                 | 18.86                       | 69.84                       | 752                          |