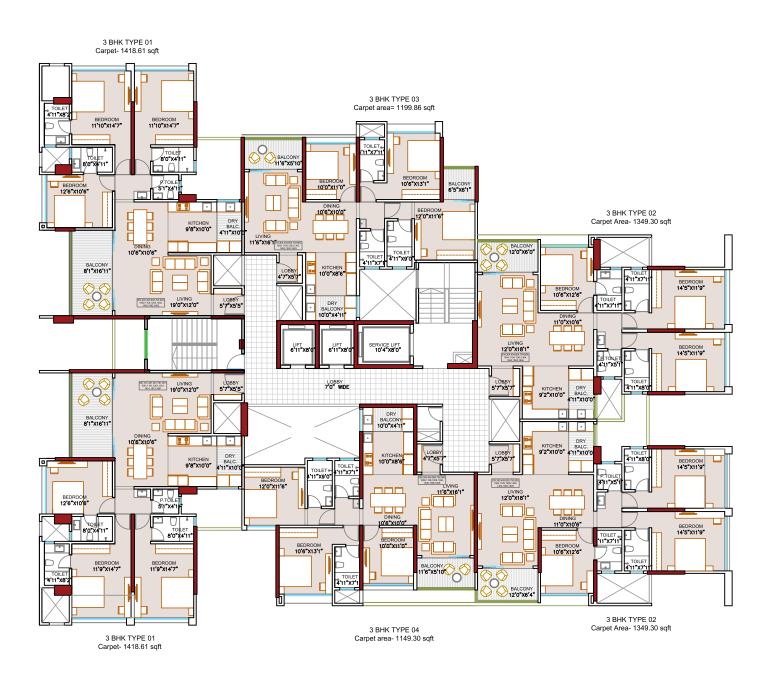

#### TYPICAL FLOOR PLAN

1ST, 2ND, 3RD, 4TH, 5TH, 6TH, 7TH, 9TH, 10TH, 11TH, 12TH, 13TH, 15TH, 16TH, 18TH, 19TH, 20TH, 21ST FLOOR