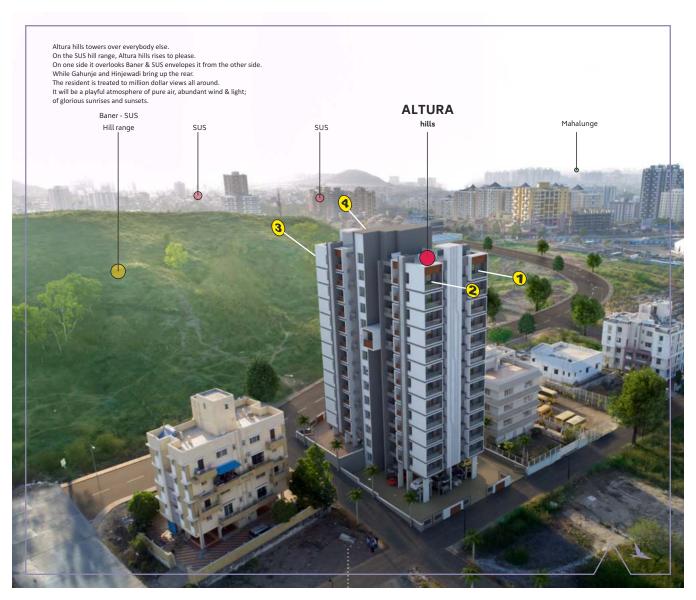

# Rise above the rest!

Soar amongst the best. Set on top of the SUS hill range, the ALTURA hills overlooks Baner and is surrounded by nature all around. Situated right next to a hillock, this is a home in nature's lap. Exclusively 2bhk homes that make a strong lifestyle statement.