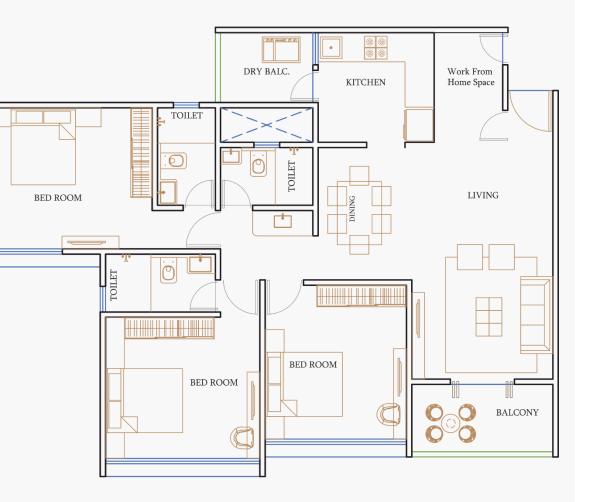

rail lines, and ring road will further boost demand due to improved connectivity of the location in future.





We use modern hybrid formwork design for RCC structure which ensures immaculate finishing and faster turnaround time.

# ME Space





### Functional

- Work from Home Room
- Private Library/Study Room
- Storage Room
- Servant Room

#### Extension

- Extra-large living room
- Extra-large kitchen

#### Leisure

- Artist Studio/Hobby room
- Bar room
- Music Room
- Waiting Lounge

### Spiritual

- Pooja Room/Dev Ghar
- Meditation Room
- Yoga Room







Extension for living area



#### **Dedicated dining**



Dry balcony



Noise cancellation windows



## 2 BHK Unit Plan



Extension for living area



#### **Dedicated dining**



#### Dry balcony



Noise cancellation windows



## 3 BHK Unit Plan



### Possession & Tentative Pricing





**BHK + MeSpace** 

Carpet: 834 sq.ft. Price: 1.11 Cr. to 1.15 Cr.

Carpet: 1,148 sq.ft. Price: 1.5 Cr. to 1.55 Cr.



2 ど 3 BHK UPSCALE RESIDENCES MUNDHWA CBD, NEXT TO PASSPORT OFFICE

Getyour First Mover Advantage pass today!