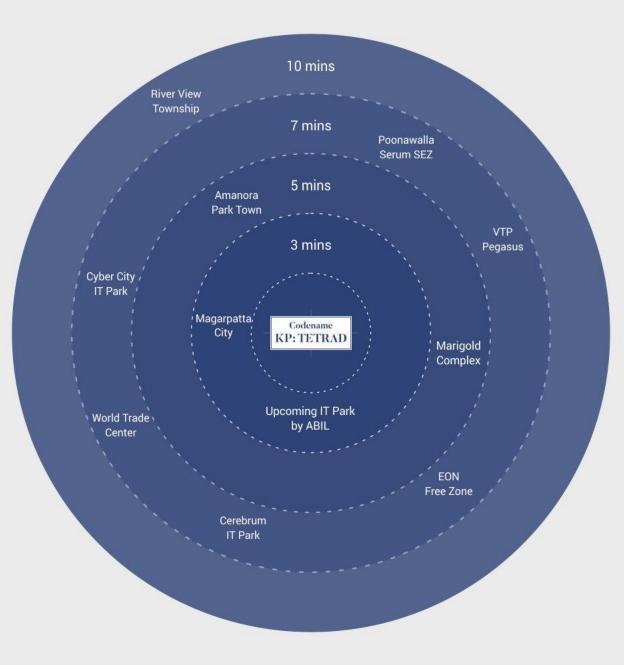

# Mundhwa CBD

- The development of IT and business parks in Mundhwa resulted in a surge of launches and demand for residential units in the area.
- Demand in Mundhwa has been rising even when launches were low during 2015 and 2016.
- This indicates that the development of office hubs around Mundhwa kept the demand upbeat for residential units.
- Most of the projects in Mundhwa cater to the midincome segment.
- The development of the metro rail lines, and ring road will further boost demand due to improved connectivity of the location in future.