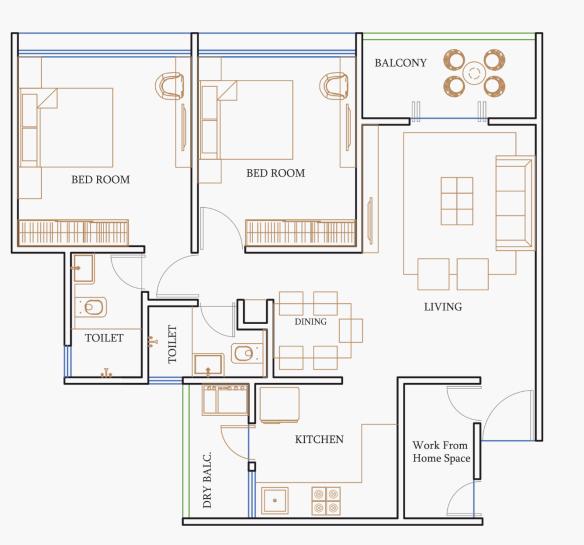

#### **Dedicated dining**

Dry balcony

Noise cancellation windows

## 2 BHK Unit Plan

Extension for living area

#### **Dedicated dining**

#### Dry balcony

Noise cancellation windows