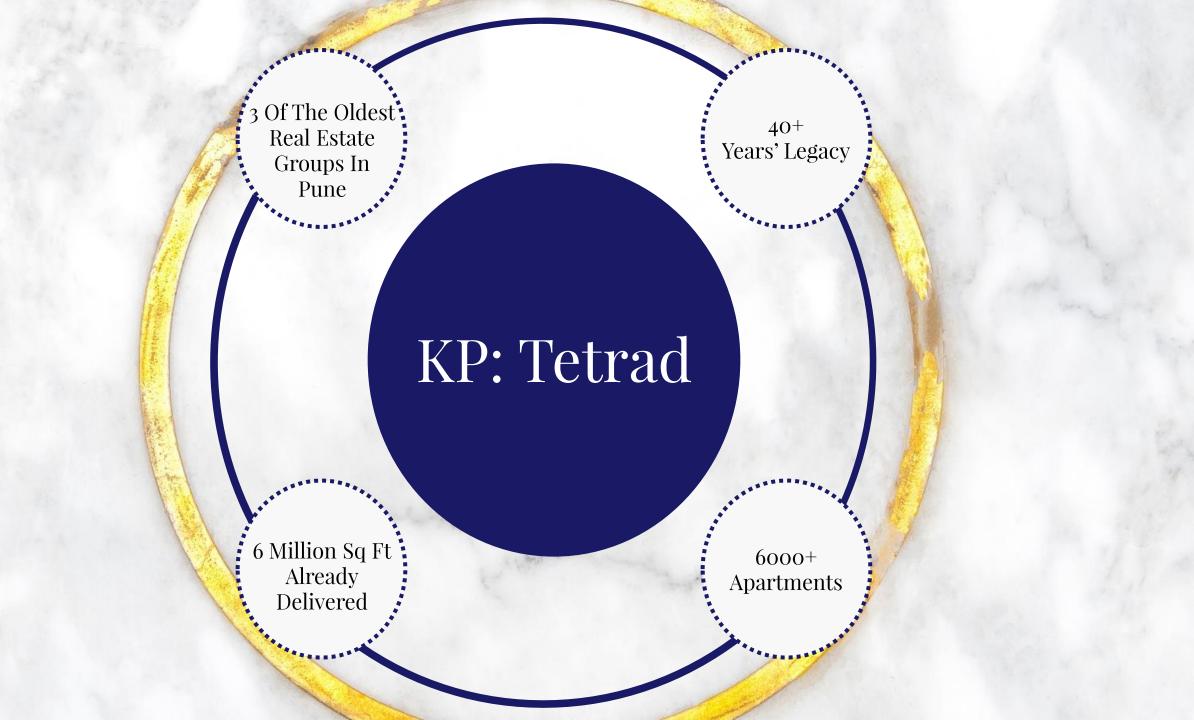

Codename KP:TETRAD

2 & 3 BHK UPSCALE RESIDENCES MUNDHWA CBD, NEXT TO PASSPORT OFFICE

welcome

- Mundhwa is a 2000-acre wide space right in the center of the city, which has recently been converted into residential and commercial land.
- Grade A office market dynamics with stock of 28.6 million sq ft, 3% vacancy and an average rental growth of 3.2% YoY.
- Future supply of Grade A office space is strong for the next 3-5 years, which will keep the residential demand on an upward trend.
- Commercial office projects such as Commerzone SEZ, World Trade
  Center are under construction and are expected to add another 8.2
  million sq ft of space in the coming years.
- Office rents in this location have been rising due to the supply of better-quality projects every year.