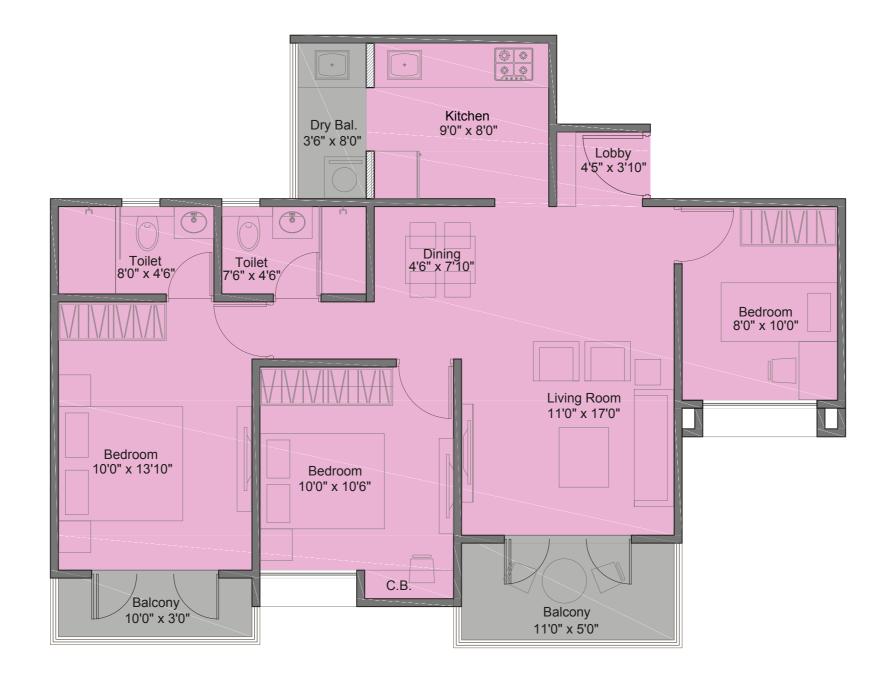

### 3 BHK (PREMIUM)

| TYPE               | CARPET<br>AREA |        | BALCONY<br>(EXCLUSIVE) |       | BALCONY DRY<br>(EXCLUSIVE) |       | TOTAL<br>AREA |        |
|--------------------|----------------|--------|------------------------|-------|----------------------------|-------|---------------|--------|
|                    | Sqmt.          | Sqft.  | Sqmt.                  | Sqft. | Sqmt.                      | Sqft. | Sqmt.         | Sqft.  |
| TYPE-B<br>2.5BHK-B | 72.43          | 779.64 | 7.93                   | 85.36 | 2.63                       | 28.31 | 83.00         | 893.00 |