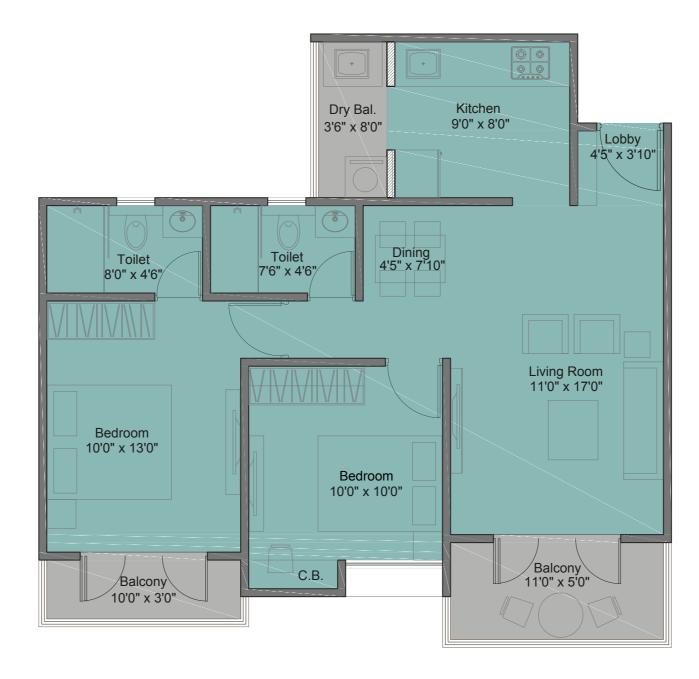

### Pool Deck with Large Tree Canopy

| TYPE           | CARF<br>AR |        | BALC<br>(EXCLU | -     | BALCO<br>(EXCLUS | ONY DRY<br>Sive) | -     | TAL<br>REA |
|----------------|------------|--------|----------------|-------|------------------|------------------|-------|------------|
|                | Sqmt.      | Sqft.  | Sqmt.          | Sqft. | Sqmt.            | Sqft.            | Sqmt. | Sqft.      |
| TYPE-C<br>2BHK | 63.24      | 680.72 | 7.93           | 85.36 | 2.63             | 28.31            | 74.00 | 794.00     |

C.B.-CUB BOARD WIDTH 450MM.