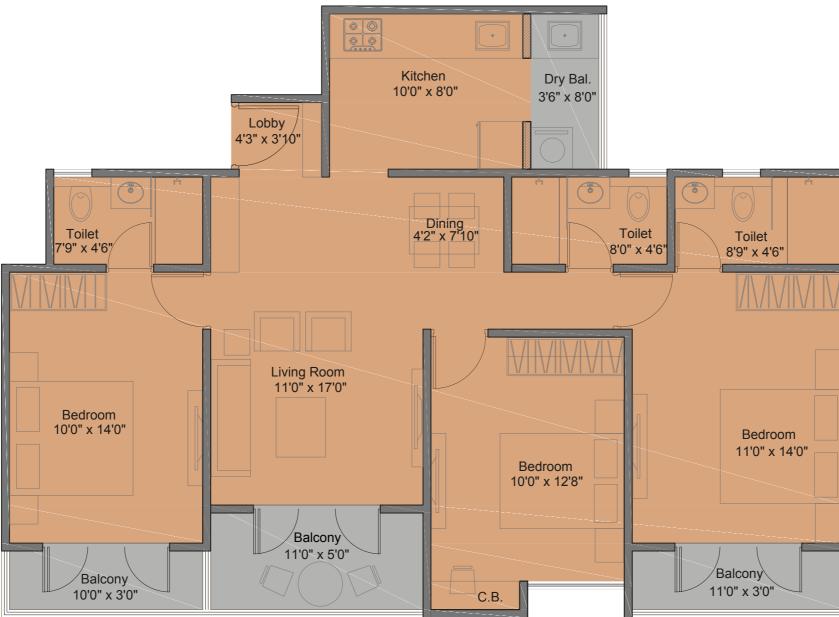

### 3 BHK (LUXURY)

| TYPE                 | CARPET<br>AREA |        | BALCONY<br>(EXCLUSIVE) |        | BALCONY DRY<br>(EXCLUSIVE) |       | TOTAL<br>AREA |         |
|----------------------|----------------|--------|------------------------|--------|----------------------------|-------|---------------|---------|
|                      | Sqmt.          | Sqft.  | Sqmt.                  | Sqft.  | Sqmt.                      | Sqft. | Sqmt.         | Sqft.   |
| TYPE-C<br>Large 3BHK | 87.04          | 936.90 | 11.14                  | 119.91 | 2.63                       | 28.31 | 101.00        | 1085.00 |