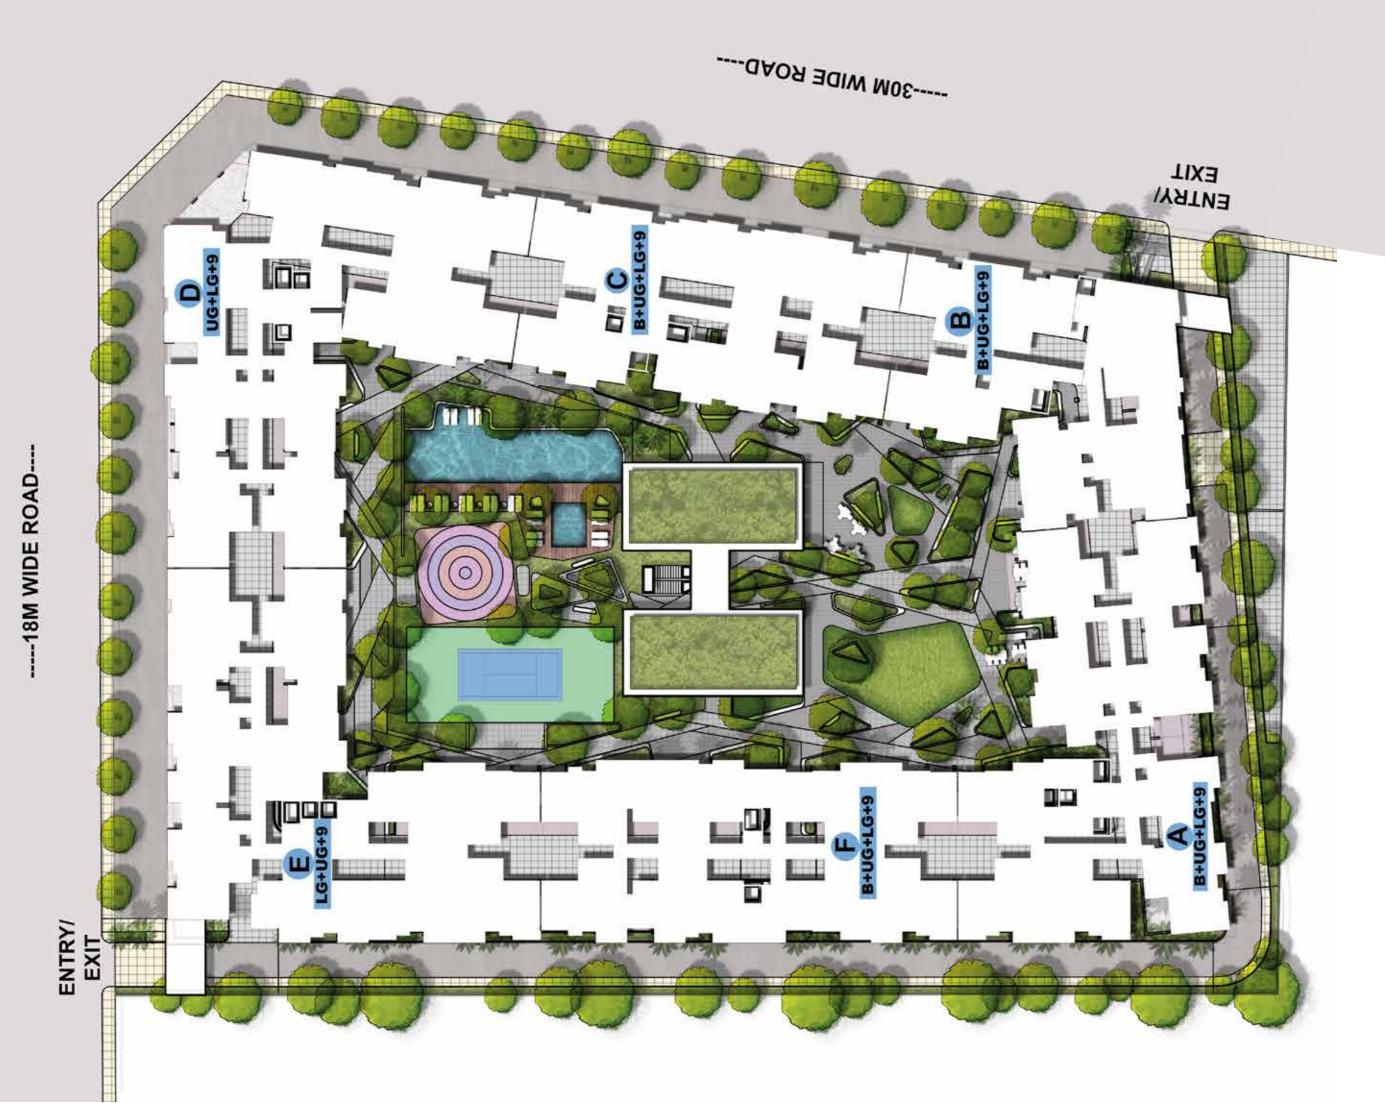

## OWN THE JEWEL BEFORE ANYONE ELSE

| Sr. No. | Туре               | RERA Carpet (sq. ft.) | Max Price   |
|---------|--------------------|-----------------------|-------------|
| 1       | 2 BHK              | 733-794               | 58.50 lacs* |
| 2       | 3 BHK<br>(Premium) | 849-893               | 66.5 lacs*  |
| 3       | 3 BHK<br>(Luxury)  | 999-1085              | 86.5 lacs*  |