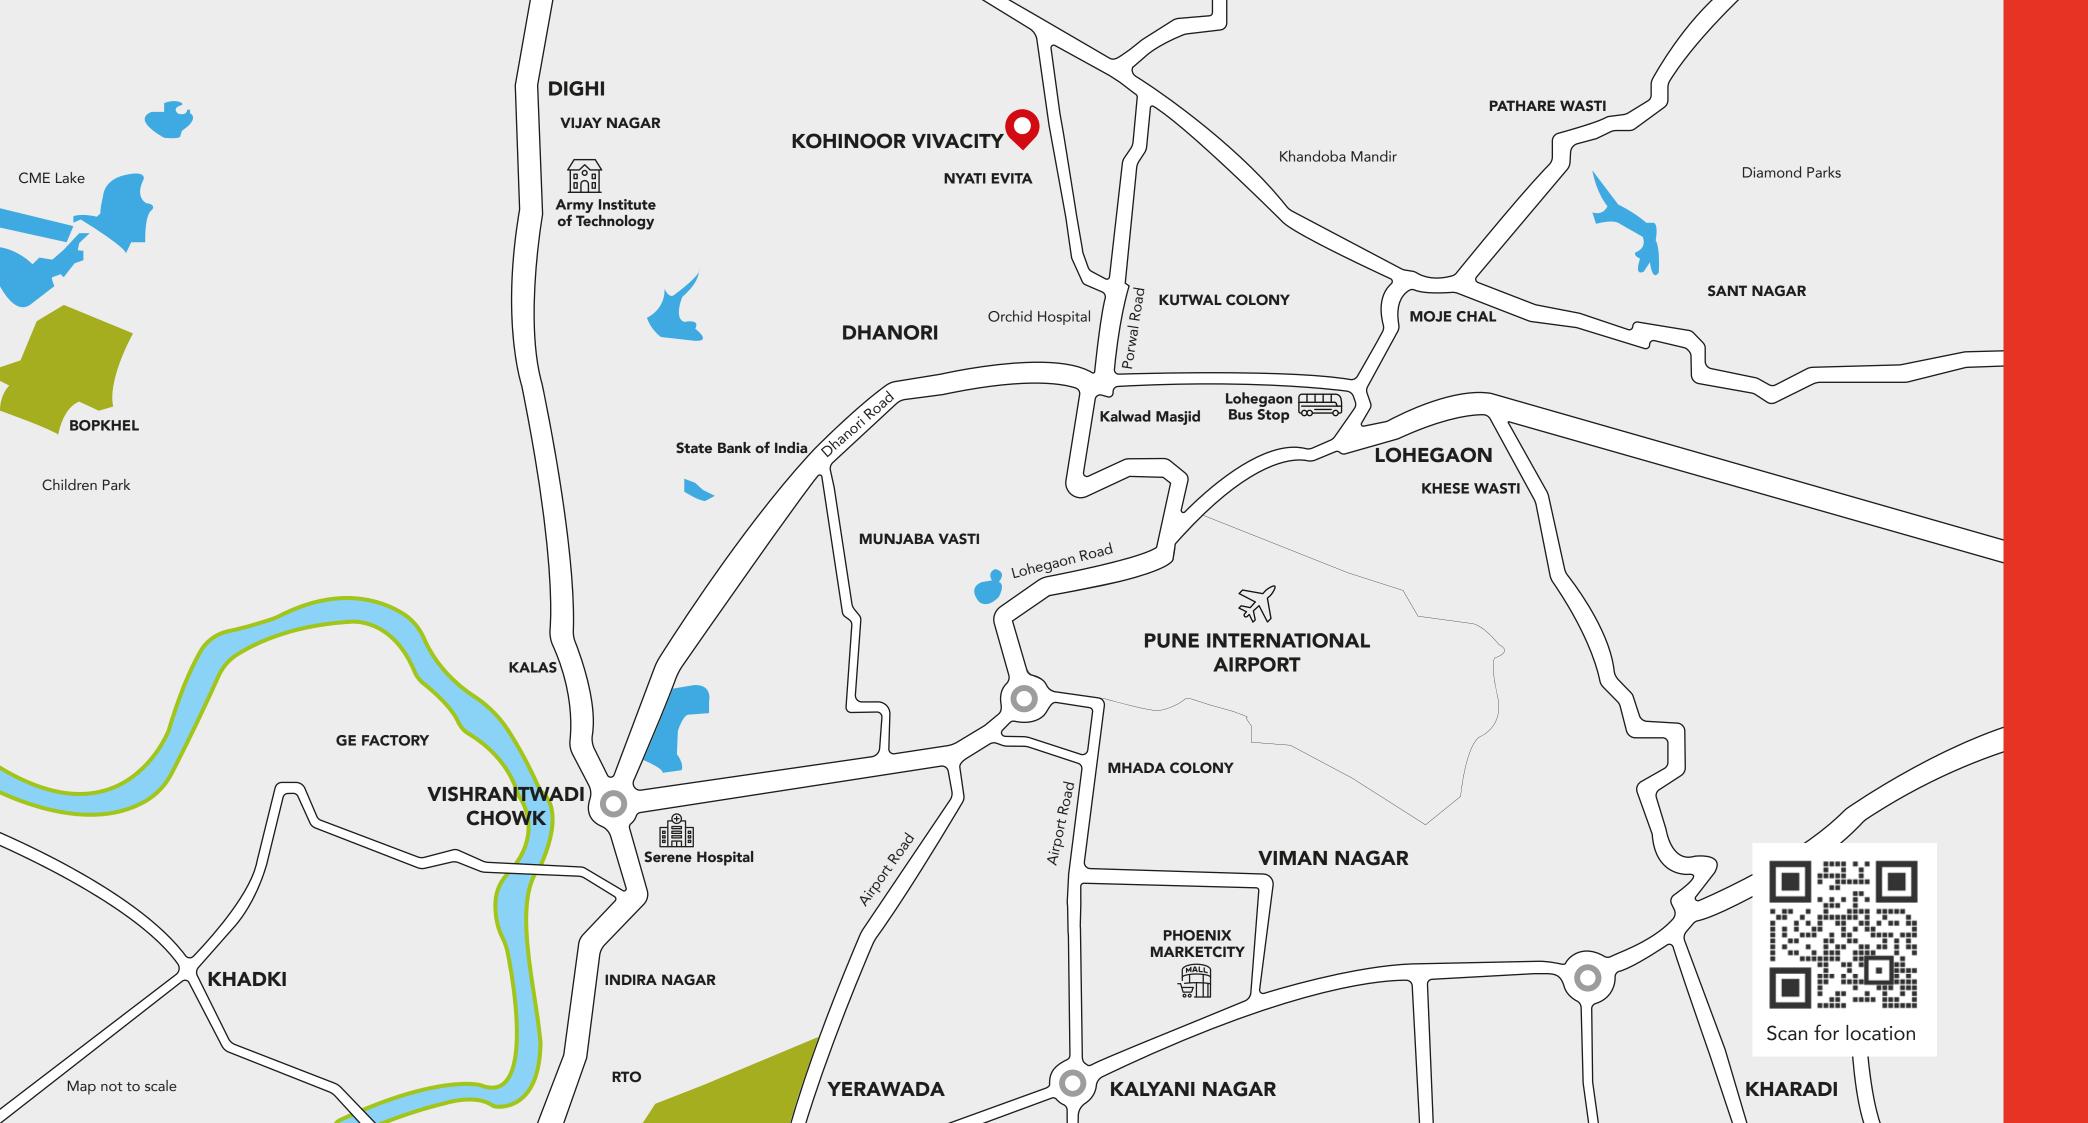

### DHANORI THE NEW GEM IN NORTH-EASTERN PUNE

- Dhanori is one of the fastest growing suburbs which is blessed with multiple advantages.
- One of the most sought-after locations, Dhanori is in proximity to established residential hubs of Viman Nagar and Vishrantwadi.
- The work hubs in Kharadi, Viman Nagar, Kalyani Nagar and Yerwada are conveniently accessible.
- One can find the best of schools and hospitals, in and around Dhanori.
- Be it shopping or entertainment centres, never be far from them.
- Enjoy an excellent social infra and a modern-day lifestyle at a lucrative price.

## LIVE CONNECTED TO THE BEST OF EVERYTHING

### **KEY DISTANCES**

WORK HUBS VIMAN NAGAR - 8.2 km Giga Space: 9.3 km Solitaire Business Hub - 8.8 km

KALYANI NAGAR - 11.3 km Cerebrum IT Park: 12 km Cybage: 11.9 km

KHARADI - 12.7 km EON IT Park: 13.1 km World Trade Centre: 12.9 km Barclays: 12.3 km UBS: 13.4 km Zensar: 14.2 km

YERAWADA: 9.9 km Commerzone: 8.6 km Business Bay: 10.7 km Muttha Towers: 10.4 km

#### SCHOOLS AND COLLEGES

Dr. Mar Theophilus School - 1.8 km Dr. DY Patil Technical Campus - 3 km Symbiosis School for Liberal Arts - 6.4 km Symbiosis Centre for Management Studies - 7.9 km Daulatrao Jadhav Jail Officers Training College - 8.7 km

#### HEALTHCARE

CT Nursing Home - 3.1 km Dhanwantri Hospital - 5.4 km Orchid Hospital - 1.8 km Sahyadri Hospital - 9.5 km

#### SHOPPING AND ENTERTAINMENT

Goodwill Square - 2.6 km Phoenix Marketcity - 9.4 km

#### TRANSPORTATION INFRA

Ramwadi Metro Station (upcoming) - 8.9 km Pune International Airport - 6 km Pune Railway Station - 13.2 km